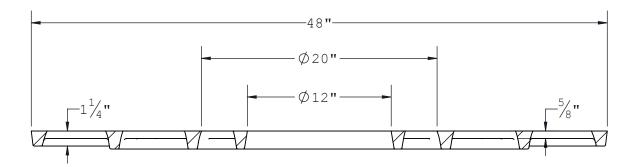

|                       | 5 FOUNDR       | 8351 NW 93rd Street Medley, FL, 33166-2025 ph: 1-800-432-9709 fax: 305-887-9429 www.usfoundry.com PANY © 2017 All Rights Reserved |
|-----------------------|----------------|-----------------------------------------------------------------------------------------------------------------------------------|
| USF 9520-S Tree Grate |                |                                                                                                                                   |
|                       |                |                                                                                                                                   |
| MATERIAL:             | Gray Cast Iron | ASTM A-48 Class 35B                                                                                                               |
| ITEM:                 | BAAN#          | DRAWING DATE                                                                                                                      |
|                       |                |                                                                                                                                   |
| TreeGrate             |                | DATE                                                                                                                              |
|                       |                | DRAWN BY                                                                                                                          |
|                       |                |                                                                                                                                   |
|                       |                |                                                                                                                                   |
| REV 0                 | DATE REV BY    | QUOTE #                                                                                                                           |